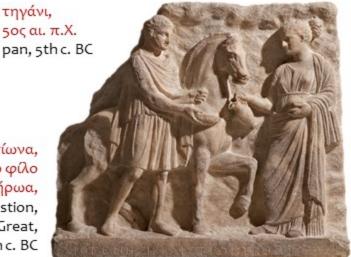

στεφάνι, 4ος αι. π.Χ. wreath, 4th c. BC

σουρωτήρι, 4ος αι. π.Χ.

strainer, 4th c. BC

κουτίμε ουσίες για φαρμακευτική χρήση, 4ος αι. π.Χ. box with substances for medicinal use, 4th c. BC ανάγλυφο με τον Ηφαιστίωνα, επιστήθιο φίλο του Μεγάλου Αλεξάνδρου, ως ήρωα, 4ος αι. π.Χ. relief with Hepheastion, the dearest friend of Alexander the Great, as a hero, 4th c. BC