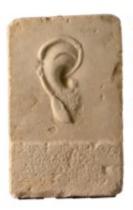

ανάγλυφο με αποτυπώματα ποδιών, 1ος αι. π.Χ. relief with footprints, 1st c. BC

ανάγλυφο με αυτί, αφιέρωμα σε θεότητα που εισακούει τις προσευχές, 1ος αι. π.Χ. relief with ear, votive offering to a deity who listens to the prayers, 1st c. BC