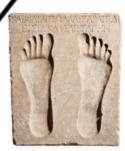

ανάγλυφο με αποτυπώματα ποδιών, 1ος αι. π.Χ. relief with footprints, 1st c. BC

ανάγλυφο με αυτί, αφιέρωμα σε θεότητα που εισακούει τις προσευχές, 1ος αι. π.Χ. relief with ear, votive offering to a deity who listens to the prayers, 1st c. BC