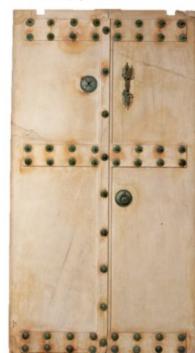

ειδώλιο σκύλου, 1ος αι. π.Χ. - 1ος αι. μ.Χ. dog figurine, 1st c. BC- 1st c. AD

πόρτα μακεδονικού τάφου, 4ος αι. π.Χ. door of a Macedonian tomb, 4th c. BC

κουδουνάκι,

bell, 3rd c. AD

30s αι. μ.Χ.

οστέινη χτένα, 1ος αι. μ.Χ. bone comb, 1st c. AD