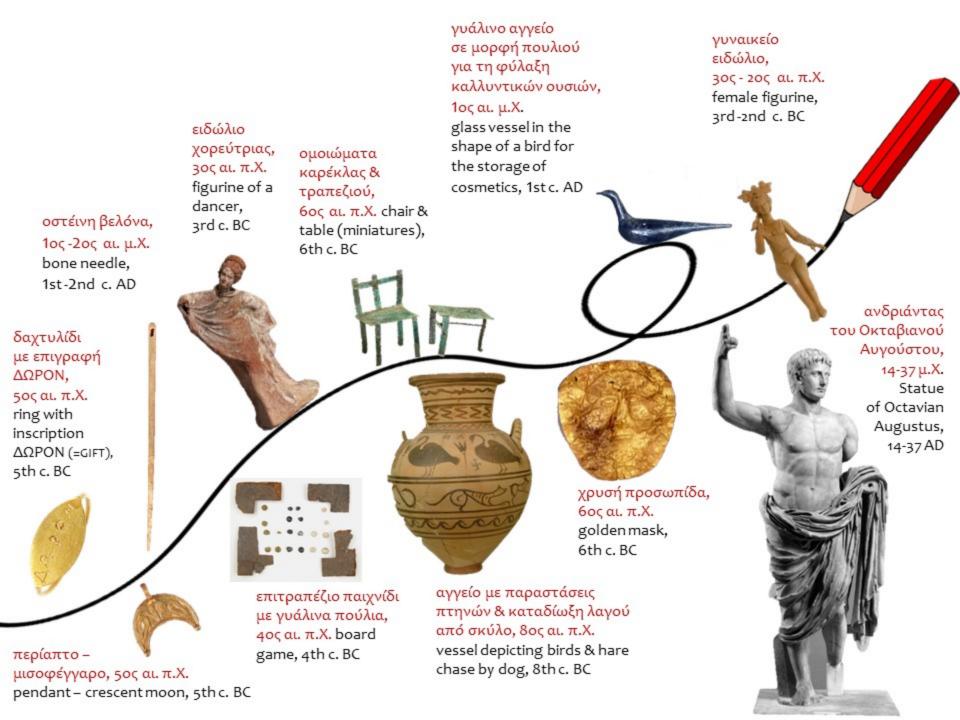

λυχνάρι, 4ος -

5ος αι. μ.Χ.

lamp, 4th-

5th c. AD

περόνη (καρφίτσα για τη στερέωση ρούχων), 6ος αι. π.Χ. pin for fastening clothes, 6th c. BC

κάθισμα με ασημένια πόδια, 4ος αι. π.Χ. seat with silver legs, 4th c. BC

ειδώλιο σκύλου, 1ος αι. π.Χ. - 1ος αι. μ.Χ. dog figurine, 1st c. BC- 1st c. AD

πόρτα μακεδονικού τάφου, 4ος αι. π.Χ. door of a Macedonian tomb, 4th c. BC



κουδουνάκι,

bell, 3rd c. AD

30s αι. μ.Χ.



οστέινη χτένα, 1ος αι. μ.Χ. bone comb, 1st c. AD

ανάγλυφο με αποτυπώματα ποδιών, 1ος αι. π.Χ. relief with footprints, 1st c. BC









ανάγλυφο με αυτί, αφιέρωμα σε θεότητα που εισακούει τις προσευχές, 1ος αι. π.Χ. relief with ear, votive offering to a deity who listens to the prayers, 1st c. BC

ανάγλυφο με προτομές άνδρα & γυναίκας,

1ος αι. μ.Χ. relief with male &